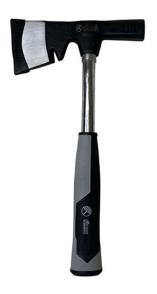

# Lath hatchet

Hatchets are used to cut, trim and adjust all structural elements.

#### **FEATURES**

Comfortable to use thanks to the bi-material non-slip handle

#### **Technical description**

Polished and sharp blade on a steel handle to cut wood efficiently.

Built-in nail puller on the hatchet side to remove nails. Square end face with slip-resistant ridges.

Steel handle for good strength with non-sweat hand grip.