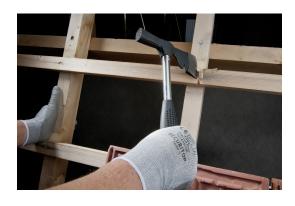

# Lath hatchet

Hatchets are used to cut, trim and adjust all structural elements.

Actions: To cut

Trades: Framework